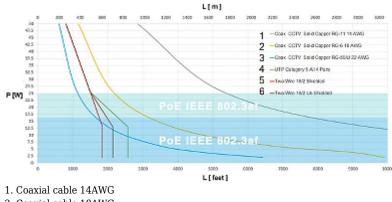

Device connectors:

Rear view:

Top view:

Transmission schematic diagram:

1. NVR

- 2. Switch PoE
- 3. DC 48V power supply option
- 4. IP Camera
- 5. Twisted-pair cable
- 6. Coaxial cable

Max. distance of powering depending on the power:

- 2. Coaxial cable 18AWG
- 3. Coaxial cable 22AWG
- 4. Cat. 5 UTP all 4 pairs
- 5. Two-wire cable, shielded 18AWG
- 6. Two-wire cable, unshielded 18AWG