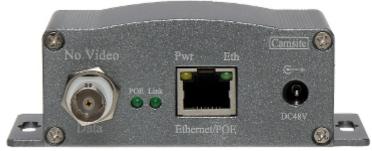

## User Manual Code: EPOC-131PS ETHERNET CONVERTER **EPOC-131PS** Poe I-VIEW

| LAN ports:            | 1 pcs RJ45                                                                                                                                                                                                                                                                          |
|-----------------------|-------------------------------------------------------------------------------------------------------------------------------------------------------------------------------------------------------------------------------------------------------------------------------------|
| Transmission ports:   | 1 pcs BNC                                                                                                                                                                                                                                                                           |
| Transmission speed:   | 10 / 100 Mbps Full Duplex                                                                                                                                                                                                                                                           |
| Transmission range:   | max. 1500 m                                                                                                                                                                                                                                                                         |
| Protections:          | 128-bit AES encryption                                                                                                                                                                                                                                                              |
| Main features:        | <ul> <li>Plug &amp; Play</li> <li>Support for HTTP</li> <li>Support for IP cameras and network devices</li> <li>Easy installation - doesn't require any configuration of IP nor MAC address</li> <li>Watchdog built-in</li> <li>The device operates from the camera side</li> </ul> |
| Power supply:         | 48 V 56 V DC - Option (power adapter not included)                                                                                                                                                                                                                                  |
| Weight:               | 0.145 kg                                                                                                                                                                                                                                                                            |
| Dimensions:           | 100 x 78 x 35 mm                                                                                                                                                                                                                                                                    |
| Manufacturer / Brand: | I-VIEW                                                                                                                                                                                                                                                                              |
| Guarantee:            | 2 years                                                                                                                                                                                                                                                                             |

Device connectors:

Rear view:

Top view:

Transmission schematic diagram:

1. NVR

- 2. Switch PoE
- 3. DC 48V power supply option
- 4. IP Camera
- 5. Twisted-pair cable
- 6. Coaxial cable

Max. distance of powering depending on the power: