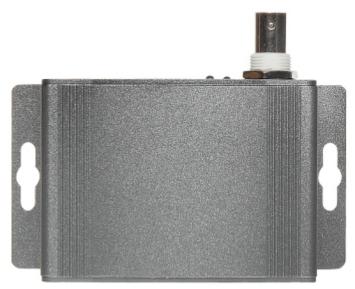

## User Manual Code: EPOC-131PS ETHERNET CONVERTER **EPOC-131PS** Poe I-VIEW

| LAN ports:            | 1 pcs RJ45                                                                                                                                                                                                                                                                          |
|-----------------------|-------------------------------------------------------------------------------------------------------------------------------------------------------------------------------------------------------------------------------------------------------------------------------------|
| Transmission ports:   | 1 pcs BNC                                                                                                                                                                                                                                                                           |
| Transmission speed:   | 10 / 100 Mbps Full Duplex                                                                                                                                                                                                                                                           |
| Transmission range:   | max. 1500 m                                                                                                                                                                                                                                                                         |
| Protections:          | 128-bit AES encryption                                                                                                                                                                                                                                                              |
| Main features:        | <ul> <li>Plug &amp; Play</li> <li>Support for HTTP</li> <li>Support for IP cameras and network devices</li> <li>Easy installation - doesn't require any configuration of IP nor MAC address</li> <li>Watchdog built-in</li> <li>The device operates from the camera side</li> </ul> |
| Power supply:         | 48 V 56 V DC - Option (power adapter not included)                                                                                                                                                                                                                                  |
| Weight:               | 0.145 kg                                                                                                                                                                                                                                                                            |
| Dimensions:           | 100 x 78 x 35 mm                                                                                                                                                                                                                                                                    |
| Manufacturer / Brand: | I-VIEW                                                                                                                                                                                                                                                                              |
| Guarantee:            | 2 years                                                                                                                                                                                                                                                                             |

Device connectors:

Rear view:

Top view:

Transmission schematic diagram:

1. NVR

- 2. Switch PoE
- 3. DC 48V power supply option
- 4. IP Camera
- 5. Twisted-pair cable
- 6. Coaxial cable

Max. distance of powering depending on the power: