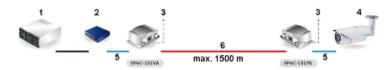

Device connectors:

Rear view:

Top view:

Transmission schematic diagram:

1. NVR

- 2. Switch PoE
- 3. DC 48V power supply option
- 4. IP Camera
- 5. Twisted-pair cable
- 6. Coaxial cable

Max. distance of powering depending on the power: