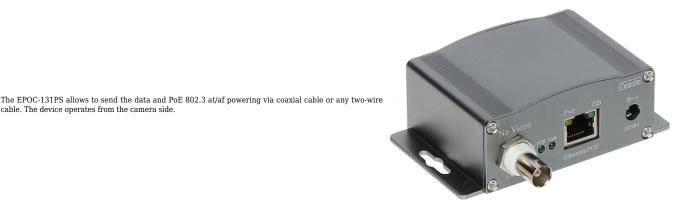

#### **Proper product disposal:**

cable. The device operates from the camera side

A marking of a crossed out waste bin indicates that the product may not be disposed together with other household waste in the entire EU. To avoid possible damage to the natural environment of health due to uncontrolled waste disposal, therefore, it should be handed over for recycling, propagating in this way sustainable use of natural resources.

## User Manual Code: EPOC-131PS ETHERNET CONVERTER **EPOC-131PS** Poe I-VIEW

| LAN ports:            | 1 pcs RJ45                                                                                                                                                                                                                                                                          |
|-----------------------|-------------------------------------------------------------------------------------------------------------------------------------------------------------------------------------------------------------------------------------------------------------------------------------|
| Transmission ports:   | 1 pcs BNC                                                                                                                                                                                                                                                                           |
| Transmission speed:   | 10 / 100 Mbps Full Duplex                                                                                                                                                                                                                                                           |
| Transmission range:   | max. 1500 m                                                                                                                                                                                                                                                                         |
| Protections:          | 128-bit AES encryption                                                                                                                                                                                                                                                              |
| Main features:        | <ul> <li>Plug &amp; Play</li> <li>Support for HTTP</li> <li>Support for IP cameras and network devices</li> <li>Easy installation - doesn't require any configuration of IP nor MAC address</li> <li>Watchdog built-in</li> <li>The device operates from the camera side</li> </ul> |
| Power supply:         | 48 V 56 V DC - Option (power adapter not included)                                                                                                                                                                                                                                  |
| Weight:               | 0.145 kg                                                                                                                                                                                                                                                                            |
| Dimensions:           | 100 x 78 x 35 mm                                                                                                                                                                                                                                                                    |
| Manufacturer / Brand: | I-VIEW                                                                                                                                                                                                                                                                              |
| Guarantee:            | 2 years                                                                                                                                                                                                                                                                             |