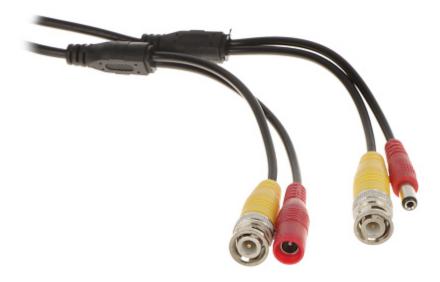

Coaxial cable: BNC plug / BNC socket

DELTA-OPTI Monika Matysiak; https://www.delta.poznan.pl POL; 60-713 Poznań; Graniczna 10 e-mail: delta-opti@delta.poznan.pl; tel: +(48) 61 864 69 60

2024-06-29 CROSS-COMBO/20M 1/2

## User Manual

Code: CROSS-COMBO/20M CABLE **CROSS-COMBO/20M** 20 m

| Power supply cable:  | 2 x 0.35 mm : 2.1/5.5 mm plug / 2.1/5.5 mm socket                                                                                                                                                                                                             |
|----------------------|---------------------------------------------------------------------------------------------------------------------------------------------------------------------------------------------------------------------------------------------------------------|
| Impedance:           | 75 Ω                                                                                                                                                                                                                                                          |
| Length of the cable: | 20 m                                                                                                                                                                                                                                                          |
| Main features:       | Very easy and quick assembly Corrosion resistance Very flexible, ideal for small CCTV installations Designed for cameras with current consumption below 150mA . At this current consumption, the power voltage for this length of the cable is lowered to 11V |
| Weight:              | 0.4 kg                                                                                                                                                                                                                                                        |
| Guarantee:           | 2 years                                                                                                                                                                                                                                                       |