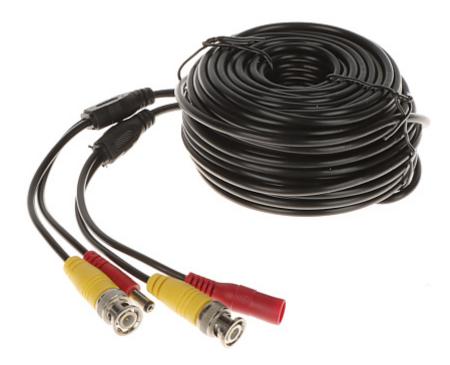

## User Manual

Code: CROSS-COMBO/20M CABLE CROSS-COMBO/20M 20 m

Coaxial cable: BNC plug / BNC socket

DELTA-OPTI Monika Matysiak; https://www.delta.poznan.pl POL; 60-713 Poznań; Graniczna 10 e-mail: delta-opti@delta.poznan.pl; tel: +(48) 61 864 69 60

2024-06-29 CROSS-COMBO/20M 1/2

## User Manual

Code: CROSS-COMBO/20M CABLE **CROSS-COMBO/20M** 20 m

| Power supply cable:  | 2 x 0.35 mm : 2.1/5.5 mm plug / 2.1/5.5 mm socket                                                                                                                                                                                                             |
|----------------------|---------------------------------------------------------------------------------------------------------------------------------------------------------------------------------------------------------------------------------------------------------------|
| Impedance:           | 75 Ω                                                                                                                                                                                                                                                          |
| Length of the cable: | 20 m                                                                                                                                                                                                                                                          |
| Main features:       | Very easy and quick assembly Corrosion resistance Very flexible, ideal for small CCTV installations Designed for cameras with current consumption below 150mA . At this current consumption, the power voltage for this length of the cable is lowered to 11V |
| Weight:              | 0.4 kg                                                                                                                                                                                                                                                        |
| Guarantee:           | 2 years                                                                                                                                                                                                                                                       |